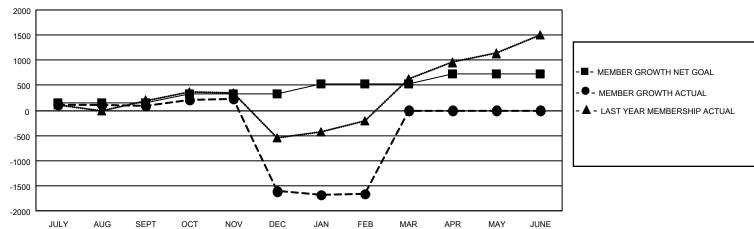

|   | Members                                    |        |                      |                       |                                                   |  |  |  |  |  |  |
|---|--------------------------------------------|--------|----------------------|-----------------------|---------------------------------------------------|--|--|--|--|--|--|
|   | RESULTS FOR 2022-2023                      |        |                      |                       |                                                   |  |  |  |  |  |  |
|   | QUARTER                                    | MEMBER | R GROWTH NET<br>GOAL | MEMBER GROW<br>ACTUAL | TH DROPPED  MEMBERS ACTUAL  (including transfers) |  |  |  |  |  |  |
| l | JULY/AUG/SE                                | EPT    | 152                  | 951                   | 670                                               |  |  |  |  |  |  |
| l | OCT/NOV/DEC<br>JAN/FEB/MAR<br>APR/MAY/JUNE |        | 180                  | 526                   | 2,193                                             |  |  |  |  |  |  |
| l |                                            |        | 195                  | 441                   | 343                                               |  |  |  |  |  |  |
|   |                                            |        | 192                  | 0                     | 0                                                 |  |  |  |  |  |  |

## GOALS AND ACTUAL MEMBERS CUMULATIVE

| DROPPED CLUBS: 50 |       | 244 CLUBS OF 522 ADDED 1 OR<br>MORE NEW MEMBERS | GENDER DISTRIBUTION               |                |
|-------------------|-------|-------------------------------------------------|-----------------------------------|----------------|
|                   |       |                                                 | MALE                              | 8,397 (49.65%) |
|                   |       |                                                 | FEMALE                            | 8,514 (50.34%) |
| DROPPED MEMBERS   |       |                                                 | NON BINARY                        | 0 (0.00%)      |
| DECEASED          | 51    |                                                 | PREFER NOT TO ANSWER              | 3 (0.02%)      |
| CLUB CANCELLED    | 1,657 |                                                 | TOTAL FAMILY UNIT MEMBERS         | 6.840          |
| OTHER             | 1,498 | CLICK HERE FOR CUMULATIVE                       | TOTAL FAMILY UNIT MEMBERS 0,02    |                |
| TOTAL             | 3,206 | MEMBERSHIP DATA                                 | FAMILY MEMBERS PAYING HAL<br>DUES | 4,347          |