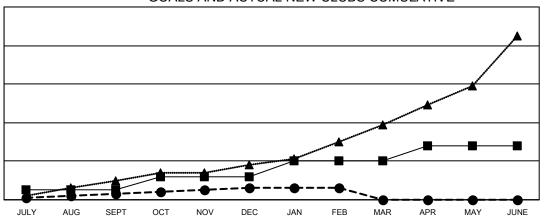

## Multiple District 301

**LOCATION: PHILIPPINES** 

| Clubs                 |               |           |               |  |  |  |  |  |  |
|-----------------------|---------------|-----------|---------------|--|--|--|--|--|--|
| RESULTS FOR 2022-2023 |               |           |               |  |  |  |  |  |  |
| QUARTER               | NEW CLUB GOAL | NEW CLUBS | DROPPED CLUBS |  |  |  |  |  |  |
| JULY/AUG/SEPT         | 5             | 3         | 3             |  |  |  |  |  |  |
| OCT/NOV/DEC           | 7             | 3         | 40            |  |  |  |  |  |  |
| JAN/FEB/MAR           | 8             | 0         | 7             |  |  |  |  |  |  |
| APR/MAY/JUNE          | 8             | 0         | 0             |  |  |  |  |  |  |

## GOALS AND ACTUAL NEW CLUBS CUMULATIVE

- CURRENT YEAR GOALS FOR NEW CLUBS

- ■ - CURRENT YEAR ACTUAL NEW CLUBS

▲ - LAST YEAR ACTUAL NEW CLUBS